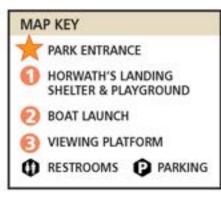

| il    |       |
| CREEK TRAIL                                                                                                            |                                             | 2.1   | 0     |
| HIGHLINE TRAIL                                                                                                         | 0 0                                         | 0.8   | 0     |



www.geaugaparkdistrict.org



## **Burton Wetlands Nature Preserve**

15681 Old Rider Road • Burton/Newbury Townships 44021















# Chickagami Park

17957 Tavern Road • Parkman Township 44021



www.geaugaparkdistrict.org



### Claridon Woodlands

11383 Claridon-Troy Road • Claridon Township 44033



www.geaugaparkdistrict.org



# Eldon Russell Park

16315 Rapids Road • Troy Township 44021













## **Frohring Meadows**

16780 Savage Road • Bainbridge Township 44023







### Headwaters Park

13365 Old State Road, Claridon/Huntsburg Townships 44021





| MAF     | KEY                    | CAMP R | OADWAY NOT PLOWED IN WINTER |
|---------|------------------------|--------|-----------------------------|
| $\star$ | PARK ENTRANCE          | E      | CAMP SITE E - TENT PAD      |
| 0       | BOATHOUSE              | F      | CAMP SITE F - LEAN-TO       |
| 0       | CRYSTAL LAKE SHELTER   | G      | CAMP SITE G - LEAN-TO       |
| 0       | SHORELINE FISHING      | н      | CAMP SITE H - LEAN-TO       |
| Φ       | RESTROOMS PARKING      | 0      | CAMP SITE I - TENT PAD      |
| A       | CAMP SITE A - TENT PAD | J      | CAMP SITE J - TENT PAD      |
| В       | CAMP SITE