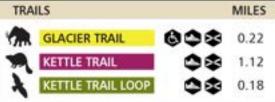

## **Burton Wetlands Nature Preserve**

15681 Old Rider Road • Burton/Newbury Townships 44021