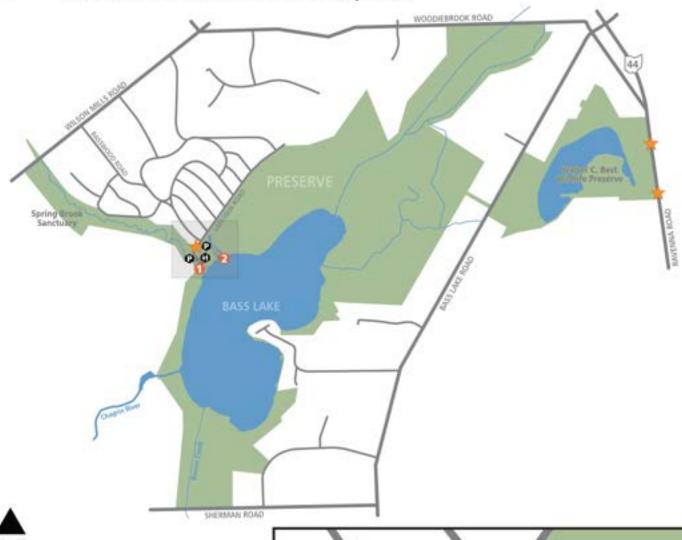

### Tupelo Pond at big creek park

9373 Ravenna Road • Chardon Township 44024

# Walter C. Best Wildlife Preserve

11620 Ravenna Road • Munson Township 44024