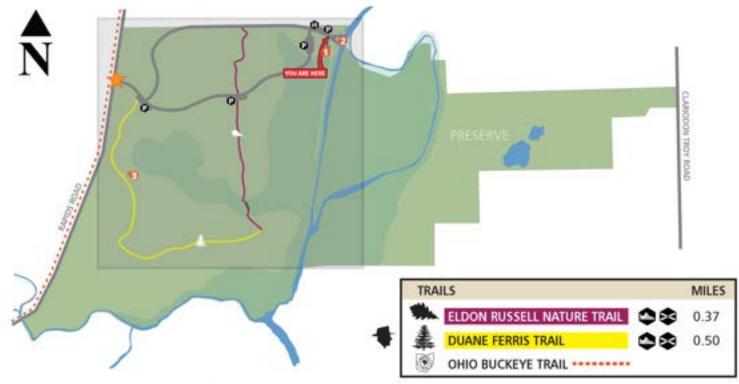

| il    |       |
| CREEK TRAIL                                                                                                            |                                             | 2.1   | 0     |
| HIGHLINE TRAIL                                                                                                         | 0 0                                         | 0.8   | 0     |



www.geaugaparkdistrict.org



## **Burton Wetlands Nature Preserve**

15681 Old Rider Road • Burton/Newbury Townships 44021















# Chickagami Park

17957 Tavern Road • Parkman Township 44021



www.geaugaparkdistrict.org



### Claridon Woodlands

11383 Claridon-Troy Road • Claridon Township 44033



www.geaugaparkdistrict.org



# Eldon Russell Park

16315 Rapids Road • Troy Township 44021













## **Frohring Meadows**

16780 Savage Road • Bainbridge Township 44023







### Headwaters Park

13365 Old State Road, Claridon/Huntsburg Townships 44021





| MAF     | KEY                    | CAMP R | OADWAY NOT PLOWED IN WINTER |
|---------|------------------------|--------|-----------------------------|
| $\star$ | PARK ENTRANCE          | E      | CAMP SITE E - TENT PAD      |
| 0       | BOATHOUSE              | F      | CAMP SITE F - LEAN-TO       |
| 0       | CRYSTAL LAKE SHELTER   | G      | CAMP SITE G - LEAN-TO       |
| 0       | SHORELINE FISHING      | н      | CAMP SITE H - LEAN-TO       |
| Φ       | RESTROOMS PARKING      | 0      | CAMP SITE I - TENT PAD      |
| A       | CAMP SITE A - TENT PAD | J      | CAMP SITE J - TENT PAD      |
| В       | CAMP SI