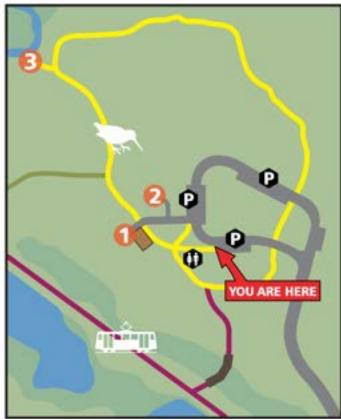

# Holbrook Hollows

7250 Country Lane • Bainbridge Township 44023







# Modroo Preserve

15695 Hemlock Road • Russell Township 44072



www.geaugaparkdistrict.org



### Observatory Park

10610 Clay Street, Montville Township 44064

Nassau Astronomical Station • 10350 Clay Street, Montville Township 44064











# Russell Uplands Preserve 15200 Russell Road • Russell Township 44022









# Sunnybrook Preserve

12474 Heath Road • Chester Township 44026













www.geaugaparkdistrict.org





FOWLER'S MILL GOLF COURSE

www.geaugaparkdistrict.org



10110 Cedar Road • Munson Township 44026



### TRAIL USAGE

**ACCESSIBLE TRAIL** 

A HIKING

X-COUNTRY SKIING

### MAP KEY

PARK ENTRANCE

GREAT BLUE HERON LODGE

PLAYGROUND

OBSERVATION DECK

THE JUNCTION

RESTROOMS PARKING







FAIRMOUNT BOULEVARD

www.geaugaparkdistrict.org



### The West Woods

9465 Kinsman Road, Russell Township 44072

Affelder House • 15139 Chillicothe Road, Russell Township 44072





ACCESSIBLE TRAIL





PARK ENTRANCE

AFFELDER HOUSE

SUNSET OVERLOOK
WILDLIFE VIEWING DECK

THE WEST WOODS NATURE CENTER

TURKEY RIDGE SHELTER

DEER RUN SHELTER

ANSEL'S CAVE

RESTROOMS PARKING

OPEN 5/1 thru 10/31) DEER RUN SHELLER (OPEN 5/1 thru 10/31) AND RESTROOMS

A PRIMITIVE CAMP SITE A TENT PAD

B PRIMITIVE CAMP SITE B TENT PAD









HOOVER ROAD (TOWNSHIP ROAD 209)









www.geaugaparkdistrict.org



### Tupelo Pond at big creek park

9373 Ravenna Road • Chardon Township 44024





### MAP KEY



PARK ENTRANCE

**6** SHORELINE FISHING ♠ RESTROOMS

PARKING











### Veterans Legacy Woods