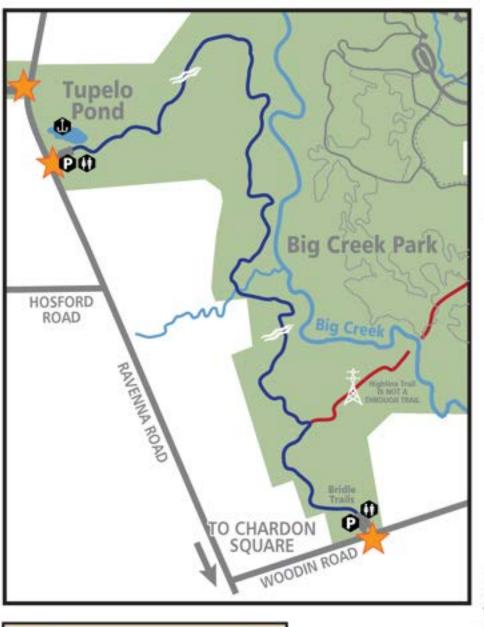

# **Big Creek Park**

9160 Robinson Road • Chardon Township 44024

| MAP KEY                             |                            |
|-------------------------------------|----------------------------|
| PARK ENTRANCE                       | SHORELINE FISHING          |
| O DONALD W. MEYER CENTER            | RESTROOMS PARKING          |
| ASPEN GROVE SHELTER & CHESTNUT POND | WATER SEE DETAIL ABOVE     |
| DEEP WOODS LODGE                    | A CAMP SITE A - TENT PAD   |
| MAPLE GROVE SHELTER                 | B CAMP SITE B - TENT PAD   |
| & PLAYGROUND                        | C CAMP SITE C - LEAN TO    |
| WILD GOOSE POND                     | D CAMP SITE D - LEAN TO    |
| OPERATIONS FACILITY                 | E CAMP SITE E - TREE HOUSE |

| TRAILS                                                                                                                 |                                             | MILES | PAVED |
|------------------------------------------------------------------------------------------------------------------------|---------------------------------------------|-------|-------|
| WHITE OAK TRAIL                                                                                                        | •                                           | 0.30  |       |
| BOREAL TRAIL                                                                                                           | •                                           | 0.10  |       |
| * TRILLIUM TRAIL COMMANS                                                                                               | •                                           | 1.00  |       |
| ■ DEEP WOODS TRAIL                                                                                                     | <b>\$</b>                                   | 0.30  |       |
| WILDFLOWER TRAIL STANS                                                                                                 | •                                           | 0.20  |       |
|                                                                                                                        | 00                                          | 0.10  | 1     |
| HEMLOCK TRAIL COMPAINS STAIRS                                                                                          | 0                                           | 1.00  |       |
| BEECHWOODS TRAIL                                                                                                       | 00                                          | 0.60  |       |
| 🟋 RUTH KENNAN TRAIL 🔕                                                                                                  | 00                                          | 0.20  | 1     |
| MOUNTAIN BIKE TRAIL  DIRECTION OF BIKE TRAILE CHANGES DAILY; SEE SIGNAGE ON TRAIL FOR GAIRDANCE  D Thail access points | € 6.00<br>SNARD WITH WIERS<br>FOR 9.7 MILES |       |       |
| OHIO BUCKEYE TRAIL                                                                                                     | <b>\$</b>                                   |       |       |
| THESE TRAKS ACCESSED BY TUPELO POND AND HOODIN IN                                                                      | DAD ENTRANCES                               | il    |       |
| CREEK TRAIL                                                                                                            |                                             | 2.1   | 0     |
| HIGHLINE TRAIL                                                                                                         | 0 0                                         | 0.8   | 0     |

### Tupelo Pond at big creek park

9373 Ravenna Road • Chardon Township 44024