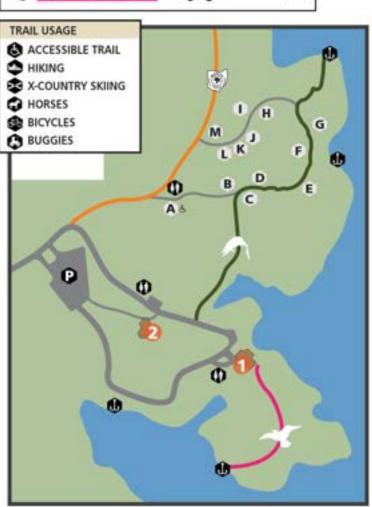

### Tupelo Pond at big creek park

9373 Ravenna Road • Chardon Township 44024

### MAP KEY

PARK ENTRANCE

**6** SHORELINE FISHING ♠ RESTROOMS

PARKING