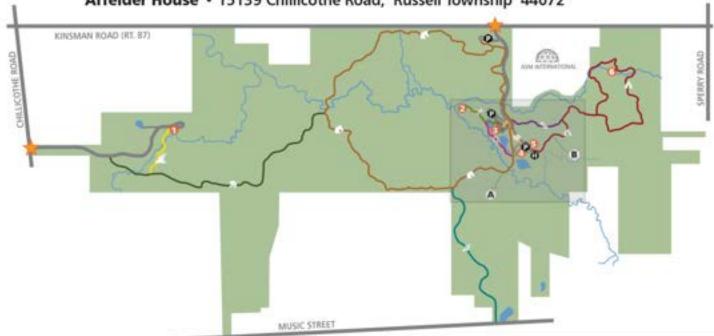

### The West Woods

9465 Kinsman Road, Russell Township 44072

Affelder House • 15139 Chillicothe Road, Russell Township 44072

ACCESSIBLE TRAIL

PARK ENTRANCE

AFFELDER HOUSE

SUNSET OVERLOOK
WILDLIFE VIEWING DECK

THE WEST WOODS NATURE CENTER

TURKEY RIDGE SHELTER

DEER RUN SHELTER

ANSEL'S CAVE

RESTROOMS PARKING

OPEN 5/1 thru 10/31) DEER RUN SHELLER (OPEN 5/1 thru 10/31) AND RESTROOMS

A PRIMITIVE CAMP SITE A TENT PAD

B PRIMITIVE CAMP SITE B TENT PAD