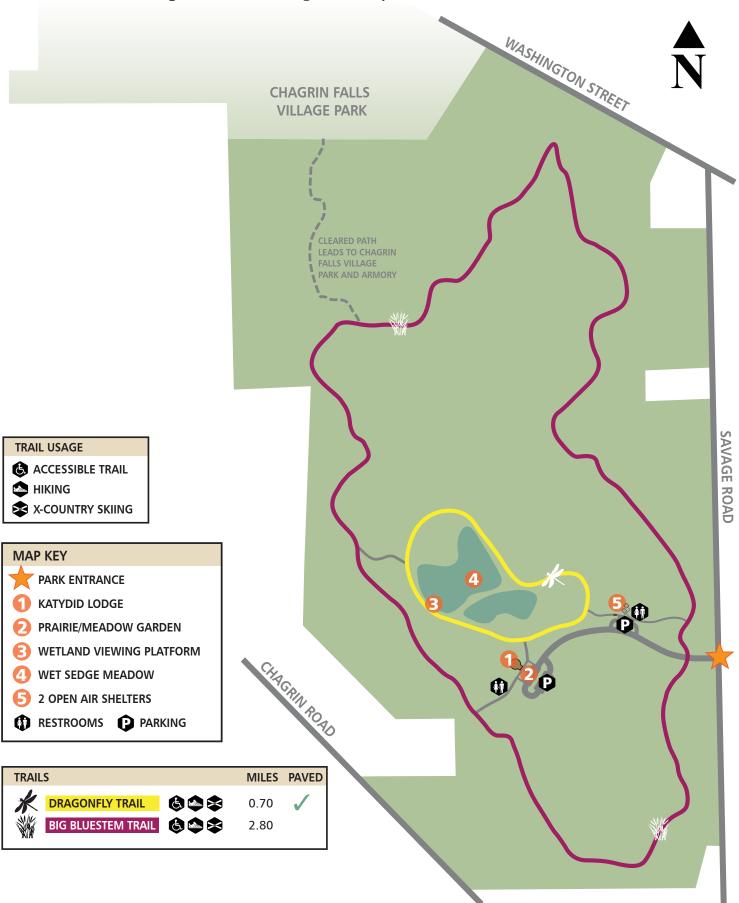

|                                             | 2.1   | 0     |
| HIGHLINE TRAIL                                                                                                         | 0 0                                         | 0.8   | 0     |



www.geaugaparkdistrict.org



## **Burton Wetlands Nature Preserve**

15681 Old Rider Road • Burton/Newbury Townships 44021















# Chickagami Park

17957 Tavern Road • Parkman Township 44021



www.geaugaparkdistrict.org



### Claridon Woodlands

11383 Claridon-Troy Road • Claridon Township 44033



www.geaugaparkdistrict.org



# Eldon Russell Park

16315 Rapids Road • Troy Township 44021













## **Frohring Meadows**

16780 Savage Road • Bainbridge Township 44023







### Headwaters Park

13365 Old State Road, Claridon/Huntsburg Townships 44021





| MAF     | KEY                    | CAMP R | OADWAY NOT PLOWED IN WINTER |
|---------|------------------------|--------|-----------------------------|
| $\star$ | PARK ENTRANCE          | E      | CAMP SITE E - TENT PAD      |
| 0       | BOATHOUSE              | F      | CAMP SITE F - LEAN-TO       |
| 0       | CRYSTAL LAKE SHELTER   | G      | CAMP SITE G - LEAN-TO       |
| 0       | SHORELINE FISHING      | н      | CAMP SITE H - LEAN-TO       |
| Φ       | RESTROOMS PARKING      | 0      | CAMP SITE I - TENT PAD      |
| A       | CAMP SITE A - TENT PAD | J      | CAMP SITE J - TENT PAD      |
| В       | CAMP SITE B - TENT PAD | K      | CAMP SITE K - TENT PAD      |
| C       | CAMP SITE C - T