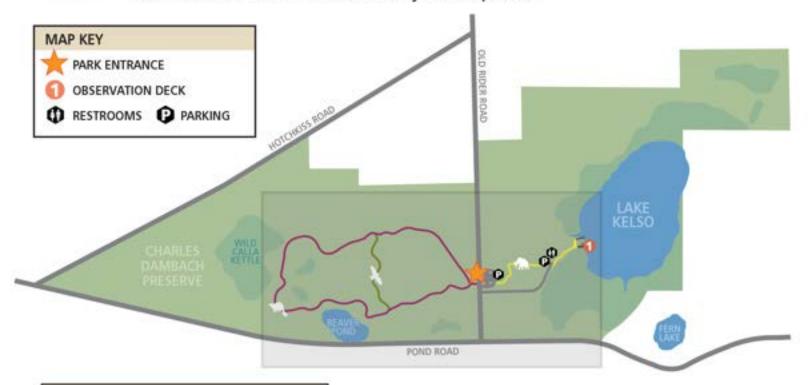

## **Burton Wetlands Nature Preserve**

15681 Old Rider Road • Burton/Newbury Townships 44021

### TRAIL USAGE

**ACCESSIBLE TRAIL** 

A HIKING

X-COUNTRY SKIING