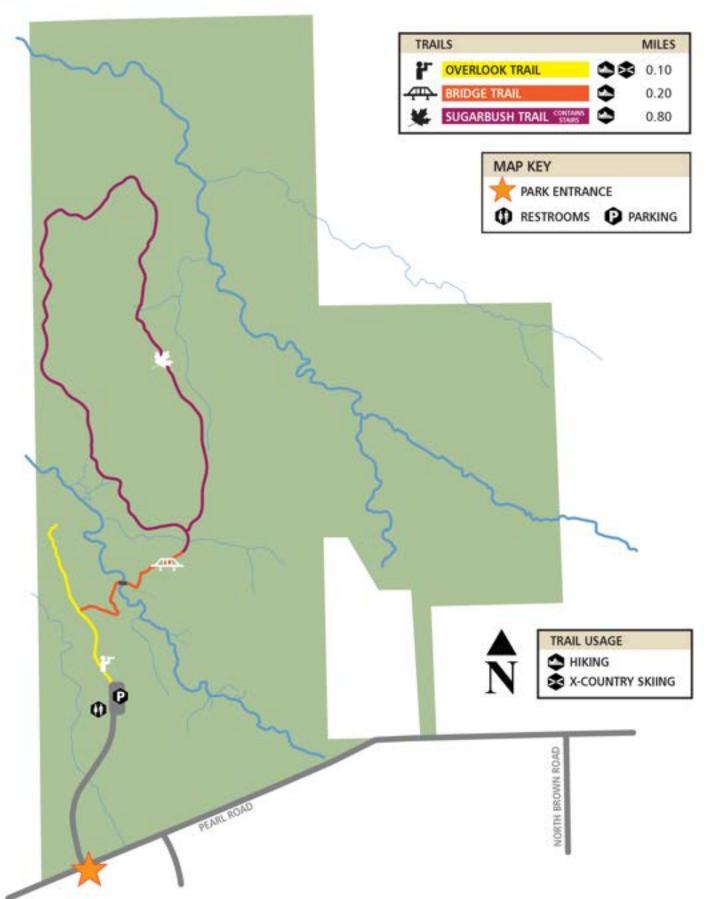

## **Burton Wetlands Nature Preserve**

15681 Old Rider Road • Burton/Newbury Townships 44021