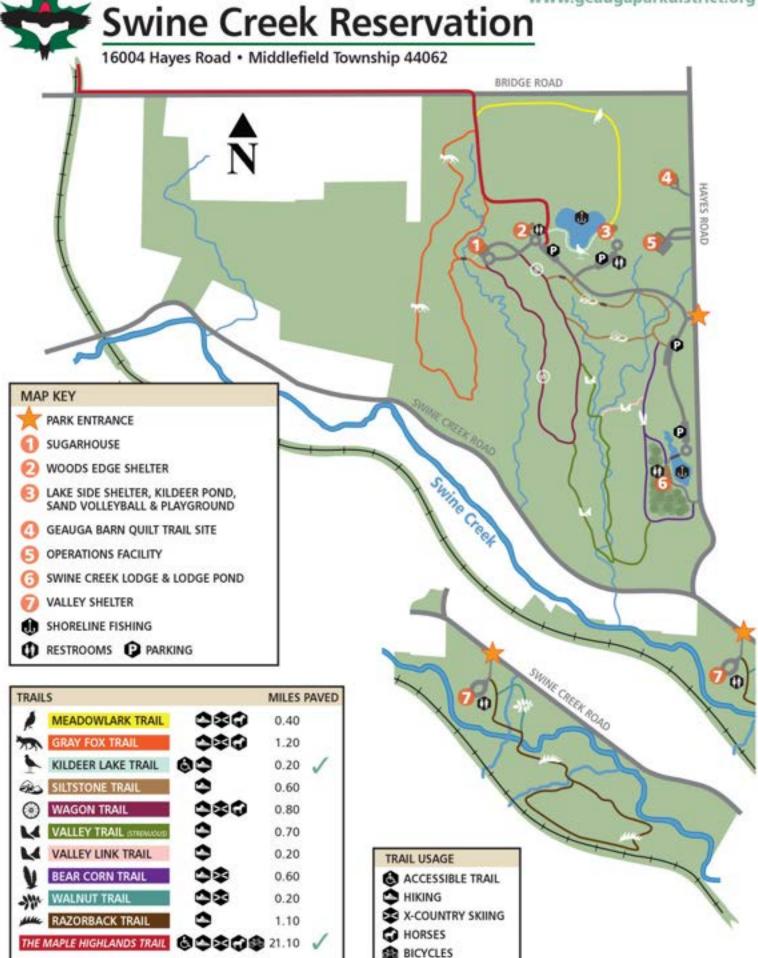

| CAMP SITE J - TENT PAD      |
| В       | CAMP SITE B - TENT PAD | K      | CAMP SITE K - TENT PAD      |
| C       | CAMP SITE C - TENT PAD | L      | CAMP SITE L - TENT PAD      |
| D       | CAMP SITE D - TENT PAD | M      | CAMP SITE M - TENT PAD      |



www.geaugaparkdistrict.org



# Holbrook Hollows

7250 Country Lane • Bainbridge Township 44023







# Modroo Preserve

15695 Hemlock Road • Russell Township 44072



www.geaugaparkdistrict.org



### Observatory Park

10610 Clay Street, Montville Township 44064

Nassau Astronomical Station • 10350 Clay Street, Montville Township 44064











# Russell Uplands Preserve 15200 Russell Road • Russell Township 44022









# Sunnybrook Preserve

12474 Heath Road • Chester Township 44026













www.geaugaparkdistrict.org





FOWLER'S MILL GOLF COURSE

www.geaugaparkdistrict.org



10110 Cedar Road • Munson Township 44026



### TRAIL USAGE

**ACCESSIBLE TRAIL** 

A HIKING

X-COUNTRY SKIING

### MAP KEY

PARK ENTRANCE

GREAT BLUE HERON LODGE

PLAYGROUND

OBSERVATION DECK

THE JUNCTION

RESTROOMS PARKING







FAIRMOUNT BOULEVARD

www.geaugaparkdistrict.org



### The West Woods

9465 Kinsman Road, Russell Township 44072

Affelder House • 15139 Chillicothe Road, Russell Township 44072





ACCESSIBLE TRAIL





PARK ENTRANCE

AFFELDER HOUSE

SUNSET OVERLOOK
WILDLIFE VIEWING DECK

THE WEST WOODS NATURE CENTER

TURKEY RIDGE SHELTER

DEER RUN SHELTER

ANSEL'S CAVE

RESTROOMS PARKING

OPEN 5/1 thru 10/31) DEER RUN SHELLER (OPEN 5/1 thru 10/31) AND RESTROOMS

A PRIMITIVE CAMP SITE A TENT PAD

B PRIMITIVE CAMP SI