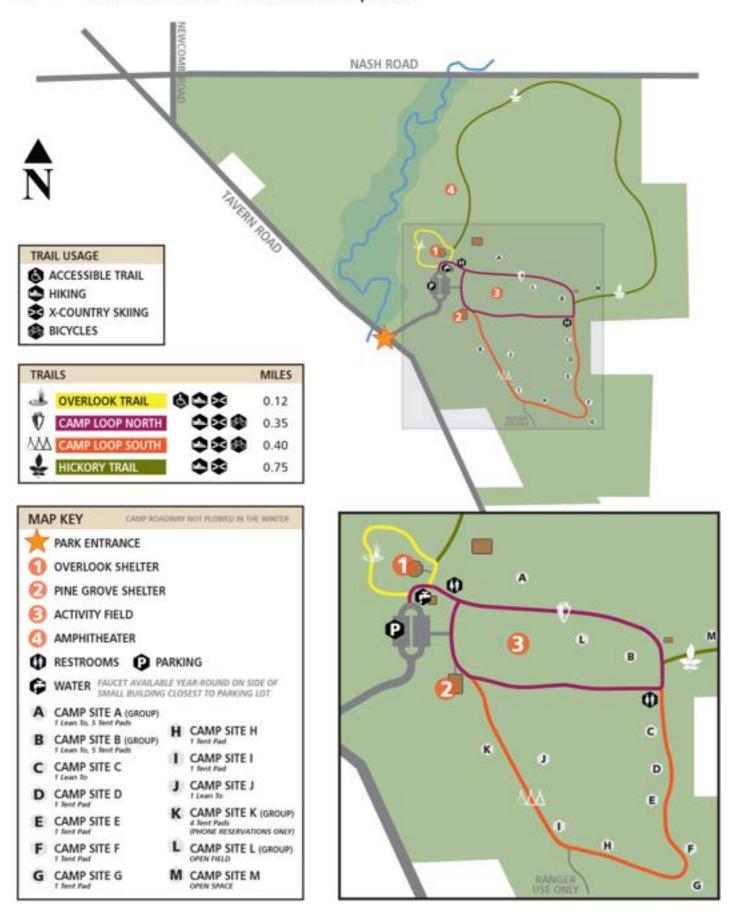

### Headwaters Park

13365 Old State Road, Claridon/Huntsburg Townships 44021

| MAF     | KEY                    | CAMP R | OADWAY NOT PLOWED IN WINTER |
|---------|------------------------|--------|-----------------------------|
| $\star$ | PARK ENTRANCE          | E      | CAMP SITE E - TENT PAD      |
| 0       | BOATHOUSE              | F      | CAMP SITE F - LEAN-TO       |
| 0       | CRYSTAL LAKE SHELTER   | G      | CAMP SITE G - LEAN-TO       |
| 0       | SHORELINE FISHING      | н      | CAMP SITE H - LEAN-TO       |
| Φ       | RESTROOMS PARKING      | 0      | CAMP SITE I - TENT PAD      |
| A       | CAMP SITE A - TENT PAD | J      | CAMP SITE J - TENT PAD      |
| В       | CAMP SITE B - TENT PAD | K      | CAMP SITE K - TENT PAD      |
| C       | CAMP SITE C - TENT PAD | L      | CAMP SITE L - TENT PAD      |
| D       | CAMP SITE D - TENT PAD | M      | CAMP SITE M - TENT PAD      |