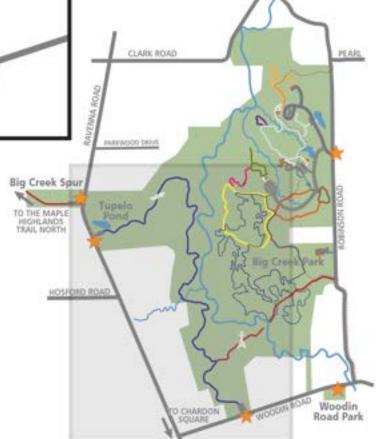

# **Big Creek Park**

9160 Robinson Road • Chardon Township 44024

| MAP KEY                             |                            |
|-------------------------------------|----------------------------|
| PARK ENTRANCE                       | SHORELINE FISHING          |
| O DONALD W. MEYER CENTER            | RESTROOMS PARKING          |
| ASPEN GROVE SHELTER & CHESTNUT POND | WATER SEE DETAIL ABOVE     |
| DEEP WOODS LODGE                    | A CAMP SITE A - TENT PAD   |
| MAPLE GROVE SHELTER                 | B CAMP SITE B - TENT PAD   |
| & PLAYGROUND                        | C CAMP SITE C - LEAN TO    |
| WILD GOOSE POND                     | D CAMP SITE D - LEAN TO    |
| OPERATIONS FACILITY                 | E CAMP SITE E - TREE HOUSE |

### Tupelo Pond at big creek park

9373 Ravenna Road • Chardon Township 44024