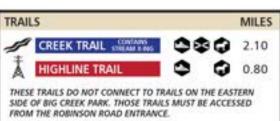

| TRAILS                                                                                                                 |                                             | MILES | PAVED |
|------------------------------------------------------------------------------------------------------------------------|---------------------------------------------|-------|-------|
| WHITE OAK TRAIL                                                                                                        | •                                           | 0.30  |       |
| BOREAL TRAIL                                                                                                           | •                                           | 0.10  |       |
| * TRILLIUM TRAIL COMMANS                                                                                               | •                                           | 1.00  |       |
| ■ DEEP WOODS TRAIL                                                                                                     | <b>\$</b>                                   | 0.30  |       |
| WILDFLOWER TRAIL STANS                                                                                                 | •                                           | 0.20  |       |
|                                                                                                                        | 00                                          | 0.10  | 1     |
| HEMLOCK TRAIL COMPAINS STAIRS                                                                                          | 0                                           | 1.00  |       |
| BEECHWOODS TRAIL                                                                                                       | 00                                          | 0.60  |       |
| 🟋 RUTH KENNAN TRAIL 🔕                                                                                                  | 00                                          | 0.20  | 1     |
| MOUNTAIN BIKE TRAIL  DIRECTION OF BIKE TRAILE CHANGES DAILY; SEE SIGNAGE ON TRAIL FOR GAIRDANCE  D Thail access points | € 6.00<br>SNARD WITH WIERS<br>FOR 9.7 MILES |       |       |
| OHIO BUCKEYE TRAIL                                                                                                     | <b>\$</b>                                   |       |       |
| THESE TRAKS ACCESSED BY TUPELO POND AND HOODIN IN                                                                      | DAD ENTRANCES                               | il    |       |
| CREEK TRAIL                                                                                                            |                                             | 2.1   | 0     |
| HIGHLINE TRAIL                                                                                                         | 0 0                                         | 0.8   | 0     |