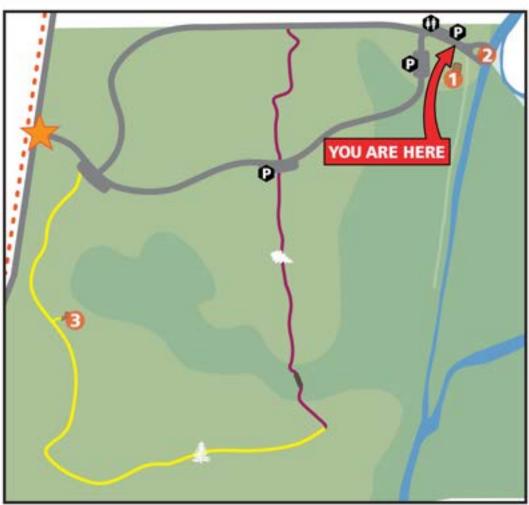

il    |       |
| CREEK TRAIL                                                                                                            |                                             | 2.1   | 0     |
| HIGHLINE TRAIL                                                                                                         | 0 0                                         | 0.8   | 0     |



www.geaugaparkdistrict.org



## **Burton Wetlands Nature Preserve**

15681 Old Rider Road • Burton/Newbury Townships 44021















# Chickagami Park

17957 Tavern Road • Parkman Township 44021



www.geaugaparkdistrict.org



### Claridon Woodlands

11383 Claridon-Troy Road • Claridon Township 44033



www.geaugaparkdistrict.org



# Eldon Russell Park

16315 Rapids Road • Troy Township 44021













## **Frohring Meadows**

16780 Savage Road • Bainbridge Township 44023







### Headwaters Park

13365 Old State Road, Claridon/Huntsburg Townships 44021





| MAF     | KEY                    | CAMP R | OADWAY NOT PLOWED IN WINTER |
|---------|------------------------|--------|-----------------------------|
| $\star$ | PARK ENTRANCE          | E      | CAMP SITE E - TENT PAD      |
| 0       | BOATHOUSE              | F      | CAMP SITE F - LEAN-TO       |
| 0       | CRYSTAL LAKE SHELTER   | G      | CAMP SITE G - LEAN-TO       |
| 0       | SHORELINE FISHING      | н      | CAMP SITE H - LEAN-TO       |
| Φ       | RESTROOMS PARKING      | 0      | CAMP SITE I - TENT PAD      |
| A       | CAMP SITE A - TENT PAD | J      | CAMP SITE J - TENT PAD      |
| В       | CAMP SITE B -