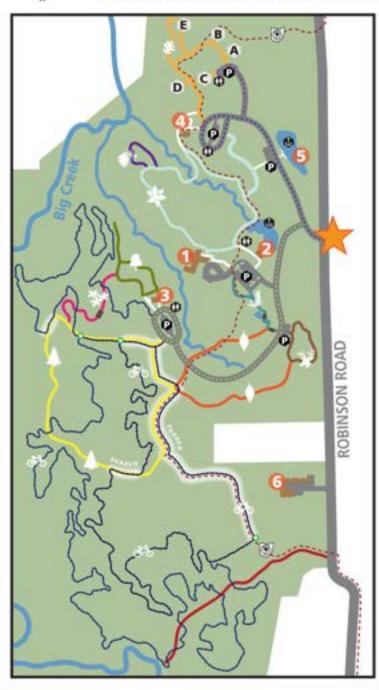

# **Big Creek Park**

9160 Robinson Road • Chardon Township 44024

| MAP KEY                             |                            |
|-------------------------------------|----------------------------|
| PARK ENTRANCE                       | SHORELINE FISHING          |
| O DONALD W. MEYER CENTER            | RESTROOMS PARKING          |
| ASPEN GROVE SHELTER & CHESTNUT POND | WATER SEE DETAIL ABOVE     |
| DEEP WOODS LODGE                    | A CAMP SITE A - TENT PAD   |
| MAPLE GROVE SHELTER                 | B CAMP SITE B - TENT PAD   |
| & PLAYGROUND                        | C CAMP SITE C - LEAN TO    |
| WILD GOOSE POND                     | D CAMP SITE D - LEAN TO    |
| OPERATIONS FACILITY                 | E CAMP SITE E - TREE HOUSE |

| TRAILS                                                                                                                 |                                             | MILES | PAVED |
|------------------------------------------------------------------------------------------------------------------------|---------------------------------------------|-------|-------|
| WHITE OAK TRAIL                                                                                                        | •                                           | 0.30  |       |
| BOREAL TRAIL                                                                                                           | •                                           | 0.10  |       |
| * TRILLIUM TRAIL COMMANS                                                                                               | •                                           | 1.00  |       |
| ■ DEEP WOODS TRAIL                                                                                                     | <b>\$</b>                                   | 0.30  |       |
| WILDFLOWER TRAIL STANS                                                                                                 | •                                           | 0.20  |       |
|                                                                                                                        | 00                                          | 0.10  | 1     |
| HEMLOCK TRAIL COMPAINS STAIRS                                                                                          | 0                                           | 1.00  |       |
| BEECHWOODS TRAIL                                                                                                       | 00                                          | 0.60  |       |
| 🟋 RUTH KENNAN TRAIL 🔕                                                                                                  | 00                                          | 0.20  | 1     |
| MOUNTAIN BIKE TRAIL  DIRECTION OF BIKE TRAILE CHANGES DAILY; SEE SIGNAGE ON TRAIL FOR GAIRDANCE  D Thail access points | € 6.00<br>SNARD WITH WIERS<br>FOR 9.7 MILES |       |       |
| OHIO BUCKEYE TRAIL                                                                                                     | <b>\$</b>                                   |       |       |
| THESE TRAKS ACCESSED BY TUPELO POND AND HOODIN IN                                                                      | DAD ENTRANCES                               | il    |       |
| CREEK TRAIL                                                                                                            |                                             | 2.1   | 0     |
| HIGHLINE TRAIL                                                                                                         | 0 0                                         | 0.8   | 0     |