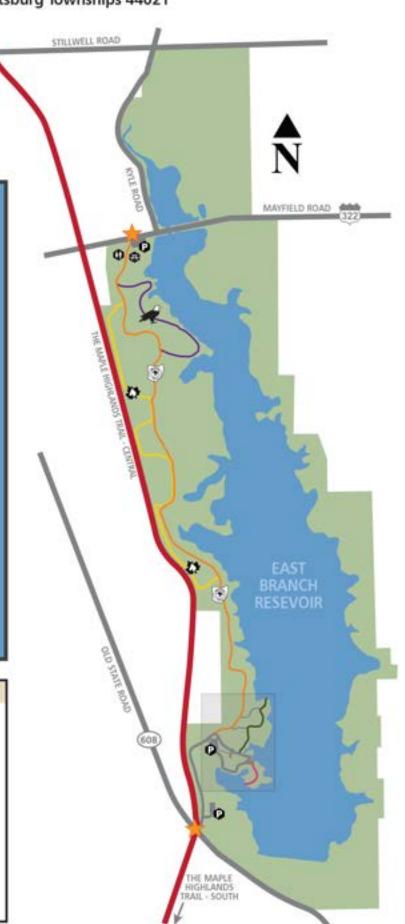

### Headwaters Park

13365 Old State Road, Claridon/Huntsburg Townships 44021

| MAF     | KEY                    | CAMP R | OADWAY NOT PLOWED IN WINTER |
|---------|------------------------|--------|-----------------------------|
| $\star$ | PARK ENTRANCE          | E      | CAMP SITE E - TENT PAD      |
| 0       | BOATHOUSE              | F      | CAMP SITE F - LEAN-TO       |
| 0       | CRYSTAL LAKE SHELTER   | G      | CAMP SITE G - LEAN-TO       |
| 0       | SHORELINE FISHING      | н      | CAMP SITE H - LEAN-TO       |
| Φ       | RESTROOMS PARKING      | 0      | CAMP SITE I - TENT PAD      |
| A       | CAMP SITE A - TENT PAD | J      | CAMP SITE J - TENT PAD      |
| В       | CAMP SITE B - TENT PAD | K      | CAMP SITE K - TENT PAD      |
| C       | CAMP SITE C - TENT PAD | L      | CAMP SITE L - TENT PAD      |
| D       | CAMP SITE D - TENT PAD | M      | CAMP SITE M - TENT PAD      |