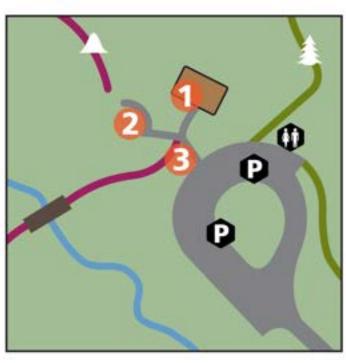

### MAP KEY

PARK ENTRANCE

GREAT BLUE HERON LODGE

PLAYGROUND

OBSERVATION DECK

THE JUNCTION

RESTROOMS PARKING

FAIRMOUNT BOULEVARD