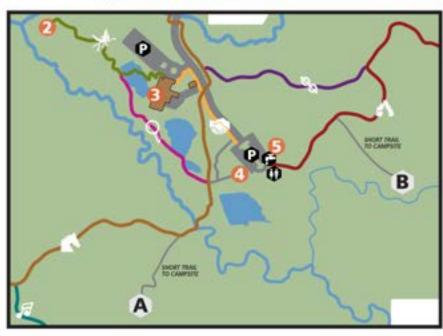

### Claridon Woodlands

11383 Claridon-Troy Road • Claridon Township 44033

www.geaugaparkdistrict.org