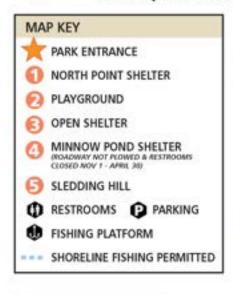

# **Bass Lake Preserve**

11445 Lakeview Road • Munson Township 44024





### MAP KEY



PARK ENTRANCE



BASS LAKE LODGE



BOAT LAUNCH & DOCKS



TRESTROOMS PARKING



All property within Bass Lake Preserve is protected nature preserve. Public access is permitted for boating, fishing and lodge use. There are no hiking trails available at this time.







# **Beartown Lakes Reservation**

18870 Quinn Road • Auburn/Bainbridge Townships 44023













# Bessie Benner Metzenbaum Park

7940 Cedar Road • Chester Township 44026













www.geaugaparkdistrict.org



# **Big Creek Park**

9160 Robinson Road • Chardon Township 44024



| MAP KEY                             |                            |
|-------------------------------------|----------------------------|
| PARK ENTRANCE                       | SHORELINE FISHING          |
| O DONALD W. MEYER CENTER            | RESTROOMS PARKING          |
| ASPEN GROVE SHELTER & CHESTNUT POND | WATER SEE DETAIL ABOVE     |
| DEEP WOODS LODGE                    | A CAMP SITE A - TENT PAD   |
| MAPLE GROVE SHELTER                 | B CAMP SITE B - TENT PAD   |
| & PLAYGROUND                        | C CAMP SITE C - LEAN TO    |
| WILD GOOSE POND                     | D CAMP SIT