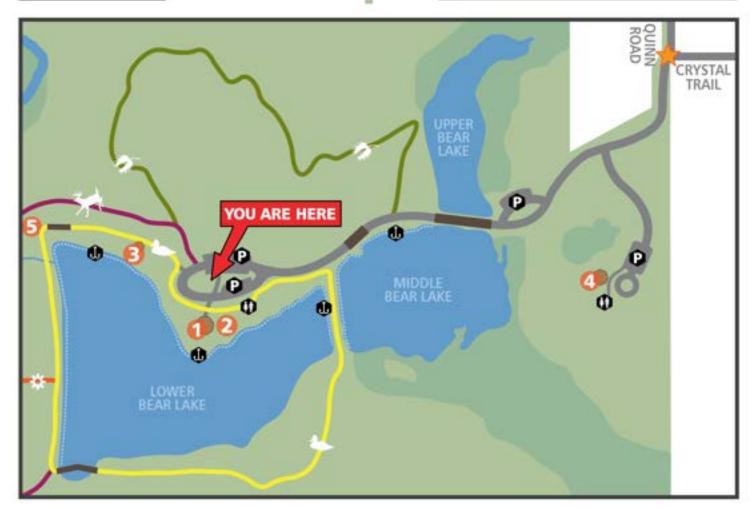

# **Beartown Lakes Reservation**

18870 Quinn Road • Auburn/Bainbridge Townships 44023