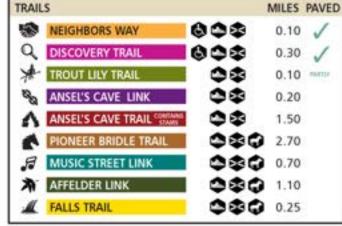

### The West Woods

9465 Kinsman Road, Russell Township 44072

Affelder House • 15139 Chillicothe Road, Russell Township 44072

ACCESSIBLE TRAIL

PARK ENTRANCE

AFFELDER HOUSE

SUNSET OVERLOOK
WILDLIFE VIEWING DECK

THE WEST WOODS NATURE CENTER

TURKEY RIDGE SHELTER

DEER RUN SHELTER

ANSEL'S CAVE

RESTROOMS PARKING

OPEN 5/1 thru 10/31) DEER RUN SHELLER (OPEN 5/1 thru 10/31) AND RESTROOMS

A PRIMITIVE CAMP SITE A TENT PAD

B PRIMITIVE CAMP SITE B TENT PAD