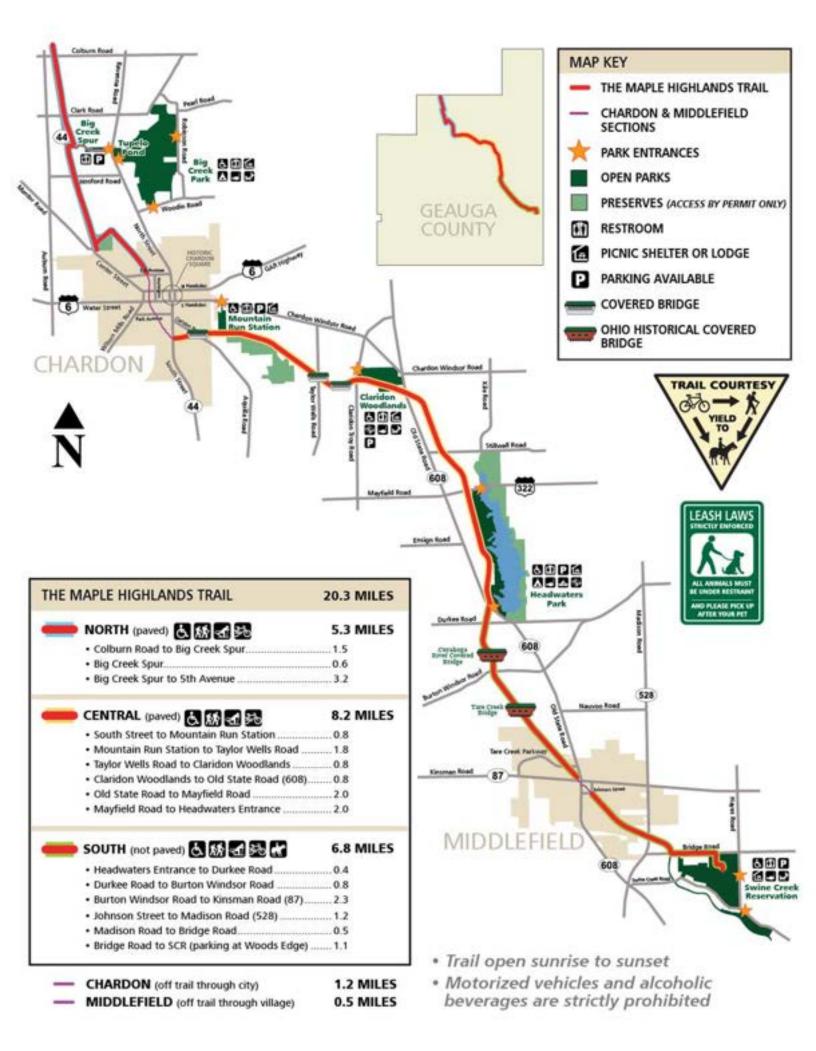

CAMP SITE J - TENT PAD      |
| В       | CAMP SITE B - TENT PAD | K      | CAMP SITE K - TENT PAD      |
| C       | CAMP SITE C - TENT PAD | L      | CAMP SITE L - TENT PAD      |
| D       | CAMP SITE D - TENT PAD | M      | CAMP SITE M - TENT PAD      |



www.geaugaparkdistrict.org



# Holbrook Hollows

7250 Country Lane • Bainbridge Township 44023







# Modroo Preserve

15695 Hemlock Road • Russell Township 44072



www.geaugaparkdistrict.org



### Observatory Park

10610 Clay Street, Montville Township 44064

Nassau Astronomical Station • 10350 Clay Street, Montville Township 44064











# Russell Uplands Preserve 15200 Russell Road • Russell Township 44022









# Sunnybrook Preserve

12474 Heath Road • Chester Township 44026













www.geaugaparkdistrict.org





FOWLER'S MILL GOLF COURSE

www.geaugaparkdistrict.org



10110 Cedar Road • Munson Township 44026



### TRAIL USAGE

**ACCESSIBLE TRAIL** 

A HIKING

X-COUNTRY SKIING

### MAP KEY

PARK ENTRANCE

GREAT BLUE HERON LODGE

PLAYGROUND

OBSERVATION DECK

THE JUNCTION

RESTROOMS PARKING







FAIRMOUNT BOULEVARD

www.geaugaparkdistrict.org



### The West Woods

9465 Kinsman Road, Russell Township 44072

Affelder House • 15139 Chillicothe Road, Russell Township 44072





ACCESSIBLE TRAIL





PARK ENTRANCE

AFFELDER HOUSE

SUNSET OVERLOOK
WILDLIFE VIEWING DECK

THE WEST WOODS NATURE CENTER

TURKEY RIDGE SHELTER

DEER RUN SHELTER

ANSEL'S CAVE

RESTROOMS PARKING

OPEN 5/1 thru 10/31) DEER RUN SHELLER (OPEN 5/1 thru 10/31) AND RESTROOMS

A PRIMITIVE CAMP SITE A TENT PAD

B PRIMITIVE CAMP SITE