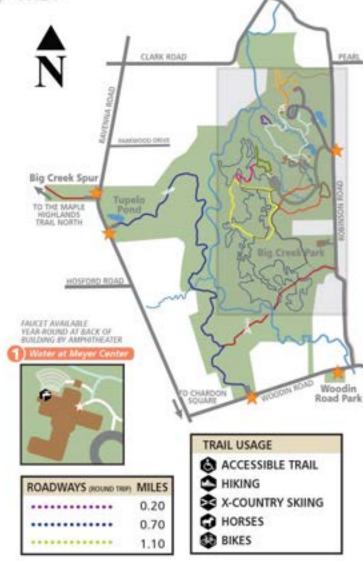

# **Big Creek Park**

9160 Robinson Road • Chardon Township 44024

| MAP KEY                             |                            |
|-------------------------------------|----------------------------|
| PARK ENTRANCE                       | SHORELINE FISHING          |
| O DONALD W. MEYER CENTER            | RESTROOMS PARKING          |
| ASPEN GROVE SHELTER & CHESTNUT POND | WATER SEE DETAIL ABOVE     |
| DEEP WOODS LODGE                    | A CAMP SITE A - TENT PAD   |
| MAPLE GROVE SHELTER                 | B CAMP SITE B - TENT PAD   |
| & PLAYGROUND                        | C CAMP SITE C - LEAN TO    |
| WILD GOOSE POND                     | D CAMP SITE D - LEAN TO    |
| OPERATIONS FACILITY                 | E CAMP SITE E - TREE HOUSE |

| TRAILS                                                                                                                 |                                             | MILES | PAVED |
|------------------------------------------------------------------------------------------------------------------------|---------------------------------------------|-------|-------|
| WHITE OAK TRAIL                                                                                                        | •                                           | 0.30  |       |
| BOREAL TRAIL                                                                                                           | •                                           | 0.10  |       |
| * TRILLIUM TRAIL COMMANS                                                                                               | •                                           | 1.00  |       |
| ■ DEEP WOODS TRAIL                                                                                                     | <b>\$</b>                                   | 0.30  |       |
| WILDFLOWER TRAIL STANS                                                                                                 | •                                           | 0.20  |       |
|                                                                                                                        | 00                                          | 0.10  | 1     |
| HEMLOCK TRAIL COMPAINS STAIRS                                                                                          | 0                                           | 1.00  |       |
| BEECHWOODS TRAIL                                                                                                       | 00                                          | 0.60  |       |
| 🟋 RUTH KENNAN TRAIL 🔕                                                                                                  | 00                                          | 0.20  | 1     |
| MOUNTAIN BIKE TRAIL  DIRECTION OF BIKE TRAILE CHANGES DAILY; SEE SIGNAGE ON TRAIL FOR GAIRDANCE  D Thail access points | € 6.00<br>SNARD WITH WIERS<br>FOR 9.7 MILES |       |       |
| OHIO BUCKEYE TRAIL                                                                                                     | <b>\$</b>                                   |       |       |
| THESE TRAKS ACCESSED BY TUPELO POND AND HOODIN IN                                                                      | DAD ENTRANCES                               | il    |       |
| CREEK TRAIL                                                                                                            |                                             | 2.1   | 0     |
| HIGHLINE TRAIL                                                                                                         | 0 0                                         | 0.8   | 0     |

### TRAIL USAGE

**ACCESSIBLE TRAIL** 

A HIKING

X-COUNTRY SKIING

### Tupelo Pond at big creek park

9373 Ravenna Road • Chardon Township 44024