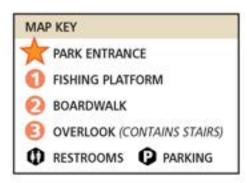

10110 Cedar Road • Munson Township 44026



### TRAIL USAGE

**ACCESSIBLE TRAIL** 

A HIKING

X-COUNTRY SKIING

### MAP KEY

PARK ENTRANCE

GREAT BLUE HERON LODGE

PLAYGROUND

OBSERVATION DECK

THE JUNCTION

RESTROOMS PARKING







FAIRMOUNT BOULEVARD

www.geaugaparkdistrict.org



### The West Woods

9465 Kinsman Road, Russell Township 44072

Affelder House • 15139 Chillicothe Road, Russell Township 44072





ACCESSIBLE TRAIL





PARK ENTRANCE

AFFELDER HOUSE

SUNSET OVERLOOK
WILDLIFE VIEWING DECK

THE WEST WOODS NATURE CENTER

TURKEY RIDGE SHELTER

DEER RUN SHELTER

ANSEL'S CAVE

RESTROOMS PARKING

OPEN 5/1 thru 10/31) DEER RUN SHELLER (OPEN 5/1 thru 10/31) AND RESTROOMS

A PRIMITIVE CAMP SITE A TENT PAD

B PRIMITIVE CAMP SITE B TENT PAD









HOOVER ROAD (TOWNSHIP ROAD 209)









www.geaugaparkdistrict.org



### Tupelo Pond at big creek park

9373 Ravenna Road • Chardon Township 44024





### MAP KEY



PARK ENTRANCE

**6** SHORELINE FISHING ♠ RESTROOMS

PARKING











### Veterans Legacy Woods

14085 Ravenna Road • Newbury/Burton Townships 44065







# Walter C. Best Wildlife Preserve

11620 Ravenna Road • Munson Township 44024