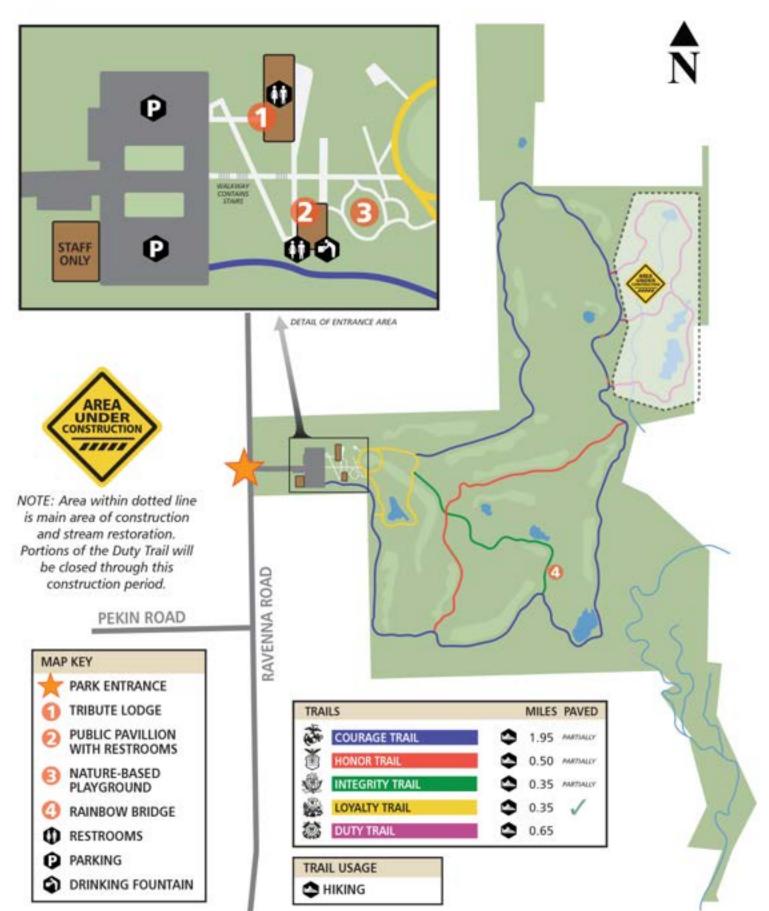

### The West Woods

9465 Kinsman Road, Russell Township 44072

Affelder House • 15139 Chillicothe Road, Russell Township 44072





ACCESSIBLE TRAIL





PARK ENTRANCE

AFFELDER HOUSE

SUNSET OVERLOOK
WILDLIFE VIEWING DECK

THE WEST WOODS NATURE CENTER

TURKEY RIDGE SHELTER

DEER RUN SHELTER

ANSEL'S CAVE

RESTROOMS PARKING

OPEN 5/1 thru 10/31) DEER RUN SHELLER (OPEN 5/1 thru 10/31) AND RESTROOMS

A PRIMITIVE CAMP SITE A TENT PAD

B PRIMITIVE CAMP SITE B TENT PAD









HOOVER ROAD (TOWNSHIP ROAD 209)









www.geaugaparkdistrict.org



### Tupelo Pond at big creek park

9373 Ravenna Road • Chardon Township 44024





### MAP KEY



PARK ENTRANCE

**6** SHORELINE FISHING ♠ RESTROOMS

PARKING











### Veterans Legacy Woods

14085 Ravenna Road • Newbury/Burton Townships 44065







# Walter C. Best Wildlife Preserve

11620 Ravenna Road • Munson Township 44024