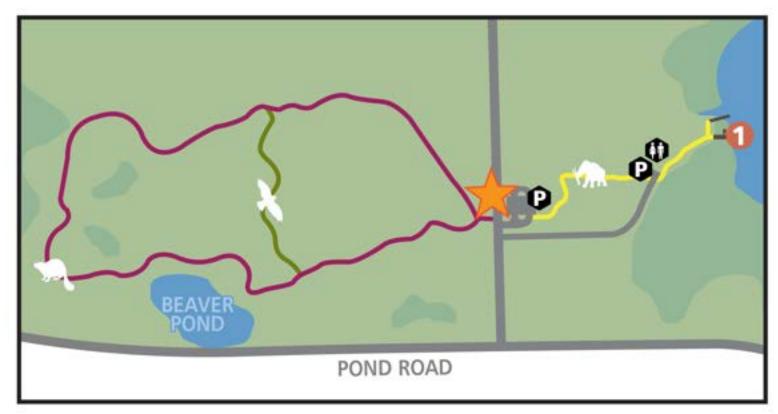

# Chickagami Park

17957 Tavern Road • Parkman Township 44021

www.geaugaparkdistrict.org