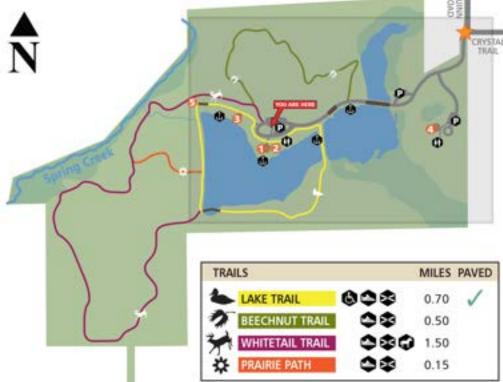

# **Bass Lake Preserve**

11445 Lakeview Road • Munson Township 44024





### MAP KEY



PARK ENTRANCE



BASS LAKE LODGE



BOAT LAUNCH & DOCKS



TRESTROOMS PARKING



All property within Bass Lake Preserve is protected nature preserve. Public access is permitted for boating, fishing and lodge use. There are no hiking trails available at this time.







# **Beartown Lakes Reservation**

18870 Quinn Road • Auburn/Bainbridge Townships 44023













# Bessie Benner Metzenbaum Park

7940 Cedar Road • Chester Township 44026













www.geaugaparkdistrict.org



# **Big Creek Park**

9160 Robinson Road • Chardon Township 44024



| MAP KEY                             |                            |
|-------------------------------------|----------------------------|
| PARK ENTRANCE                       | SHORELINE FISHING          |
| O DONALD W. MEYER CENTER            | RESTROOMS PARKING          |
| ASPEN GROVE SHELTER & CHESTNUT POND | WATER SEE DETAIL ABOVE     |
| DEEP WOODS LODGE                    | A CAMP SITE A - TENT PAD   |
| MAPLE GROVE SHELTER                 | B CAMP SITE B - TENT PAD   |
| & PLAYGROUND                        | C CAMP SITE C - LEAN TO    |
| WILD GOOSE POND                     | D CAMP SITE