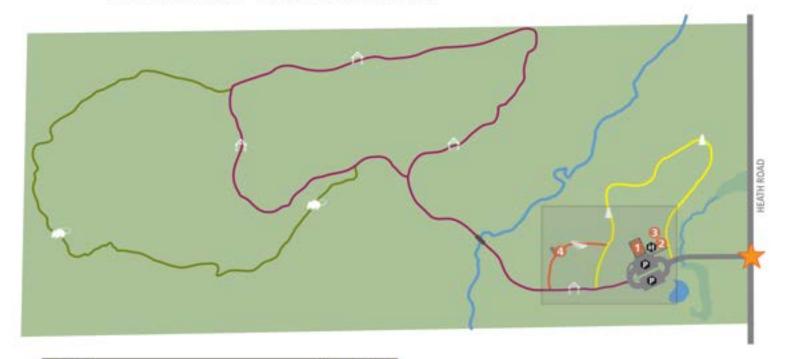

# Sunnybrook Preserve

12474 Heath Road • Chester Township 44026

www.geaugaparkdistrict.org

FOWLER'S MILL GOLF COURSE

www.geaugaparkdistrict.org

10110 Cedar Road • Munson Township 44026