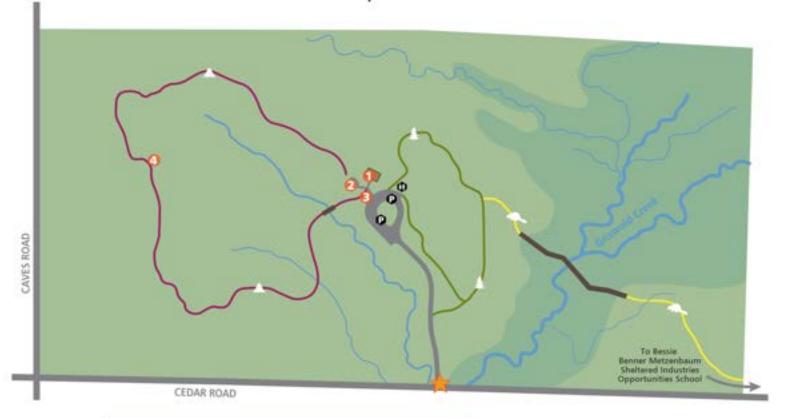

# Bessie Benner Metzenbaum Park

7940 Cedar Road • Chester Township 44026

www.geaugaparkdistrict.org