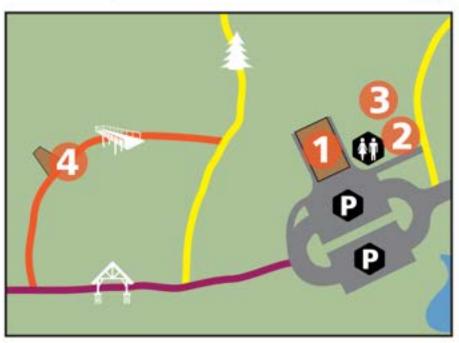

MP SITE A - TENT PAD | J      | CAMP SITE J - TENT PAD      |
| В       | CAMP SITE B - TENT PAD | K      | CAMP SITE K - TENT PAD      |
| C       | CAMP SITE C - TENT PAD | L      | CAMP SITE L - TENT PAD      |
| D       | CAMP SITE D - TENT PAD | M      | CAMP SITE M - TENT PAD      |



www.geaugaparkdistrict.org



# Holbrook Hollows

7250 Country Lane • Bainbridge Township 44023







# Modroo Preserve

15695 Hemlock Road • Russell Township 44072



www.geaugaparkdistrict.org



### Observatory Park

10610 Clay Street, Montville Township 44064

Nassau Astronomical Station • 10350 Clay Street, Montville Township 44064











# Russell Uplands Preserve 15200 Russell Road • Russell Township 44022









# Sunnybrook Preserve

12474 Heath Road • Chester Township 44026













www.geaugaparkdistrict.org





FOWLER'S MILL GOLF COURSE

www.geaugaparkdistrict.org



10110 Cedar Road • Munson Township 44026



### TRAIL USAGE

**ACCESSIBLE TRAIL** 

A HIKING

X-COUNTRY SKIING

### MAP KEY

PARK ENTRANCE

GREAT BLUE HERON LODGE

PLAYGROUND

OBSERVATION DECK

THE JUNCTION

RESTROOMS PARKING







FAIRMOUNT BOULEVARD

www.geaugaparkdistrict.org



### The West Woods

9465 Kinsman Road, Russell Township 44072

Affelder House • 15139 Chillicothe Road, Russell Township 44072





ACCESSIBLE TRAIL





PARK ENTRANCE

AFFELDER HOUSE

SUNSET OVERLOOK
WILDLIFE VIEWING DECK

THE WEST WOODS NATURE CENTER

TURKEY RIDGE SHELTER

DEER RUN SHELTER

ANSEL'S CAVE

RESTROOMS PARKING

OPEN 5/1 thru 10/31) DEER RUN SHELLER (OPEN 5/1 thru 10/31) AND RESTROOMS

A PRIMITIVE CAMP SITE A