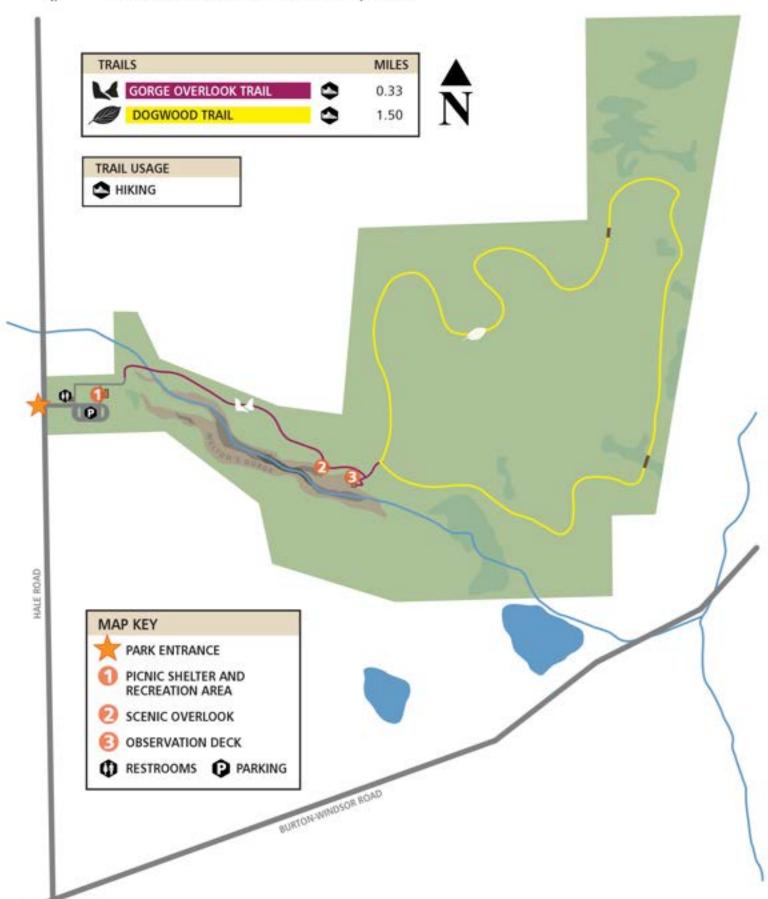

illicothe Road, Russell Township 44072





ACCESSIBLE TRAIL





PARK ENTRANCE

AFFELDER HOUSE

SUNSET OVERLOOK
WILDLIFE VIEWING DECK

THE WEST WOODS NATURE CENTER

TURKEY RIDGE SHELTER

DEER RUN SHELTER

ANSEL'S CAVE

RESTROOMS PARKING

OPEN 5/1 thru 10/31) DEER RUN SHELLER (OPEN 5/1 thru 10/31) AND RESTROOMS

A PRIMITIVE CAMP SITE A TENT PAD

B PRIMITIVE CAMP SITE B TENT PAD









HOOVER ROAD (TOWNSHIP ROAD 209)









www.geaugaparkdistrict.org



### Tupelo Pond at big creek park

9373 Ravenna Road • Chardon Township 44024





### MAP KEY



PARK ENTRANCE

**6** SHORELINE FISHING ♠ RESTROOMS

PARKING











### Veterans Legacy Woods

14085 Ravenna Road • Newbury/Burton Townships 44065







# Walter C. Best Wildlife Preserve

11620 Ravenna Road • Munson Township 44024