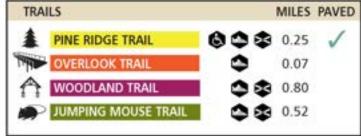

# Sunnybrook Preserve

12474 Heath Road • Chester Township 44026

www.geaugaparkdistrict.org

FOWLER'S MILL GOLF COURSE

www.geaugaparkdistrict.org

10110 Cedar Road • Munson Township 44026