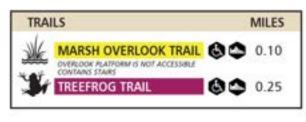

| TRAILS                                                                                                                 |                                             | MILES | PAVED |
|------------------------------------------------------------------------------------------------------------------------|---------------------------------------------|-------|-------|
| WHITE OAK TRAIL                                                                                                        | •                                           | 0.30  |       |
| BOREAL TRAIL                                                                                                           | •                                           | 0.10  |       |
| * TRILLIUM TRAIL COMMANS                                                                                               | •                                           | 1.00  |       |
| ■ DEEP WOODS TRAIL                                                                                                     | <b>\$</b>                                   | 0.30  |       |
| WILDFLOWER TRAIL STANS                                                                                                 | •                                           | 0.20  |       |
|                                                                                                                        | 00                                          | 0.10  | 1     |
| HEMLOCK TRAIL COMPAINS STAIRS                                                                                          | 0                                           | 1.00  |       |
| BEECHWOODS TRAIL                                                                                                       | 00                                          | 0.60  |       |
| 🟋 RUTH KENNAN TRAIL 🔕                                                                                                  | 00                                          | 0.20  | 1     |
| MOUNTAIN BIKE TRAIL  DIRECTION OF BIKE TRAILE CHANGES DAILY; SEE SIGNAGE ON TRAIL FOR GAIRDANCE  D Thail access points | € 6.00<br>SNARD WITH WIERS<br>FOR 9.7 MILES |       |       |
| OHIO BUCKEYE TRAIL                                                                                                     | <b>\$</b>                                   |       |       |
| THESE TRAKS ACCESSED BY TUPELO POND AND HOODIN IN                                                                      | DAD ENTRANCES                               | il    |       |
| CREEK TRAIL                                                                                                            |                                             | 2.1   | 0     |
| HIGHLINE TRAIL                                                                                                         | 0 0                                         | 0.8   | 0     |