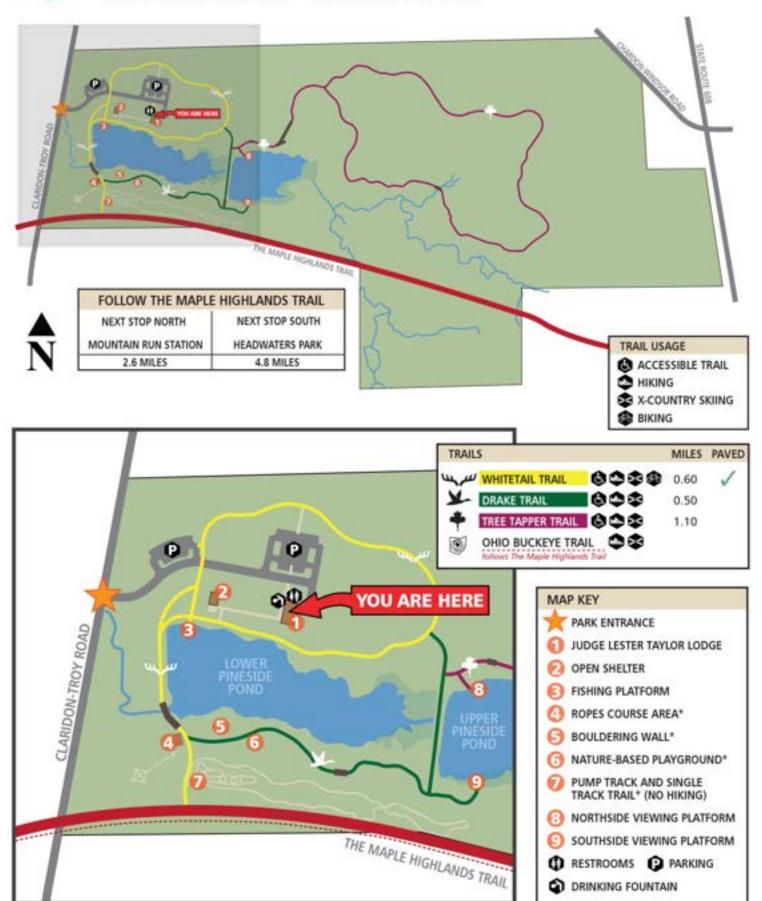

### Claridon Woodlands

11383 Claridon-Troy Road • Claridon Township 44033

www.geaugaparkdistrict.org