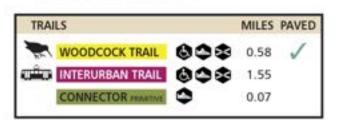

# Holbrook Hollows

7250 Country Lane • Bainbridge Township 44023







# Modroo Preserve

15695 Hemlock Road • Russell Township 44072



www.geaugaparkdistrict.org



### Observatory Park

10610 Clay Street, Montville Township 44064

Nassau Astronomical Station • 10350 Clay Street, Montville Township 44064











# Russell Uplands Preserve 15200 Russell Road • Russell Township 44022









# Sunnybrook Preserve

12474 Heath Road • Chester Township 44026













www.geaugaparkdistrict.org





FOWLER'S MILL GOLF COURSE

www.geaugaparkdistrict.org



10110 Cedar Road • Munson Township 44026



### TRAIL USAGE

**ACCESSIBLE TRAIL** 

A HIKING

X-COUNTRY SKIING

### MAP KEY

PARK ENTRANCE

GREAT BLUE HERON LODGE

PLAYGROUND

OBSERVATION DECK

THE JUNCTION

RESTROOMS PARKING







FAIRMOUNT BOULEVARD

www.geaugaparkdistrict.org



### The West Woods

9465 Kinsman Road, Russell Township 44072

Affelder House • 15139 Chillicothe Road, Russell Township 44072





ACCESSIBLE TRAIL





PARK ENTRANCE

AFFELDER HOUSE

SUNSET OVERLOOK
WILDLIFE VIEWING DECK

THE WEST WOODS NATURE CENTER

TURKEY RIDGE SHELTER

DEER RUN SHELTER

ANSEL'S CAVE

RESTROOMS PARKING

OPEN 5/1 thru 10/31) DEER RUN SHELLER (OPEN 5/1 thru 10/31) AND RESTROOMS

A PRIMITIVE CAMP SITE A TENT PAD

B PRIMITIVE CAMP SITE B TENT PAD









HOOVER ROAD (TOWNSHIP ROAD 209)









www.geaugaparkdistrict.org



### Tupelo Pond at big creek park

9373 Ravenna Road • Chardon Township 44024





### MAP KEY



PARK ENTRANCE

**6** SHORELINE FISHING ♠ RESTROOMS

PARKING











### Veterans Legacy Woods

14