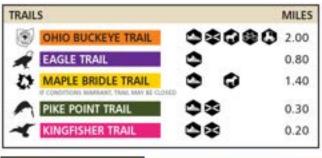

| TRAILS                                                                                                                 |                                             | MILES | PAVED |
|------------------------------------------------------------------------------------------------------------------------|---------------------------------------------|-------|-------|
| WHITE OAK TRAIL                                                                                                        | •                                           | 0.30  |       |
| BOREAL TRAIL                                                                                                           | •                                           | 0.10  |       |
| * TRILLIUM TRAIL COMMANS                                                                                               | •                                           | 1.00  |       |
| ■ DEEP WOODS TRAIL                                                                                                     | <b>\$</b>                                   | 0.30  |       |
| WILDFLOWER TRAIL STANS                                                                                                 | •                                           | 0.20  |       |
|                                                                                                                        | 00                                          | 0.10  | 1     |
| HEMLOCK TRAIL COMPAINS STAIRS                                                                                          | 0                                           | 1.00  |       |
| BEECHWOODS TRAIL                                                                                                       | 00                                          | 0.60  |       |
| 🟋 RUTH KENNAN TRAIL 🔕                                                                                                  | 00                                          | 0.20  | 1     |
| MOUNTAIN BIKE TRAIL  DIRECTION OF BIKE TRAILE CHANGES DAILY; SEE SIGNAGE ON TRAIL FOR GAIRDANCE  D Thail access points | € 6.00<br>SNARD WITH WIERS<br>FOR 9.7 MILES |       |       |
| OHIO BUCKEYE TRAIL                                                                                                     | <b>\$</b>                                   |       |       |
| THESE TRAKS ACCESSED BY TUPELO POND AND HOODIN IN                                                                      | DAD ENTRANCES                               | il    |       |
| CREEK TRAIL                                                                                                            |                                             | 2.1   | 0     |
| HIGHLINE TRAIL                                                                                                         | 0 0                                         | 0.8   | 0     |