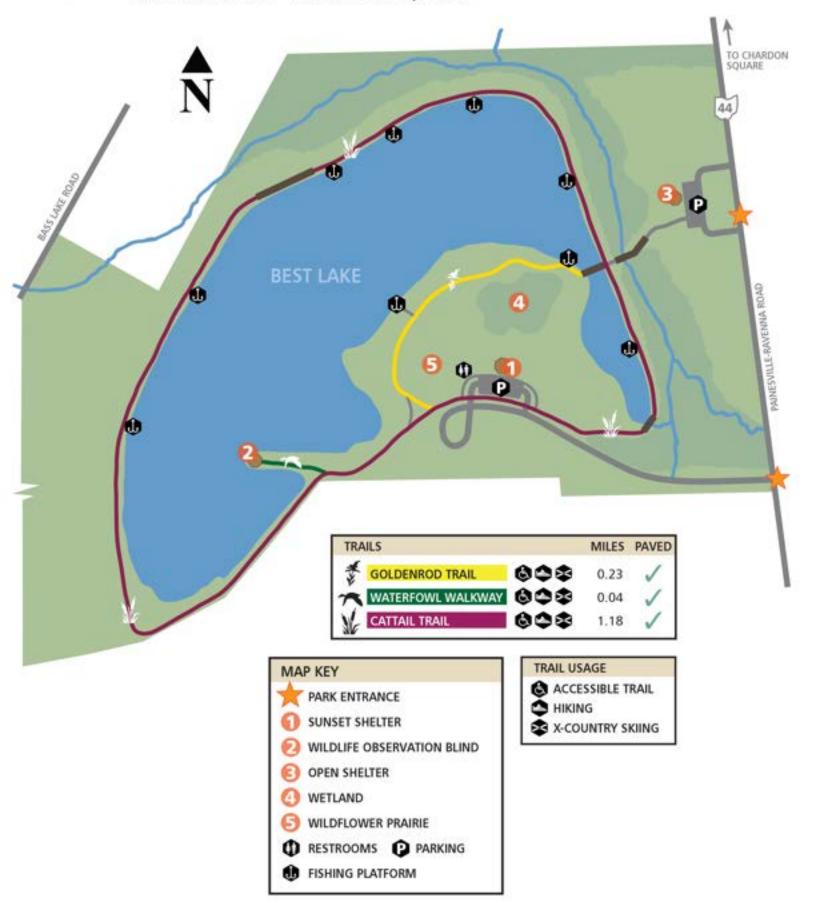

9 Chillicothe Road, Russell Township 44072





ACCESSIBLE TRAIL





PARK ENTRANCE

AFFELDER HOUSE

SUNSET OVERLOOK
WILDLIFE VIEWING DECK

THE WEST WOODS NATURE CENTER

TURKEY RIDGE SHELTER

DEER RUN SHELTER

ANSEL'S CAVE

RESTROOMS PARKING

OPEN 5/1 thru 10/31) DEER RUN SHELLER (OPEN 5/1 thru 10/31) AND RESTROOMS

A PRIMITIVE CAMP SITE A TENT PAD

B PRIMITIVE CAMP SITE B TENT PAD









HOOVER ROAD (TOWNSHIP ROAD 209)









www.geaugaparkdistrict.org



### Tupelo Pond at big creek park

9373 Ravenna Road • Chardon Township 44024





### MAP KEY



PARK ENTRANCE

**6** SHORELINE FISHING ♠ RESTROOMS

PARKING











### Veterans Legacy Woods

14085 Ravenna Road • Newbury/Burton Townships 44065







# Walter C. Best Wildlife Preserve

11620 Ravenna Road • Munson Township 44024