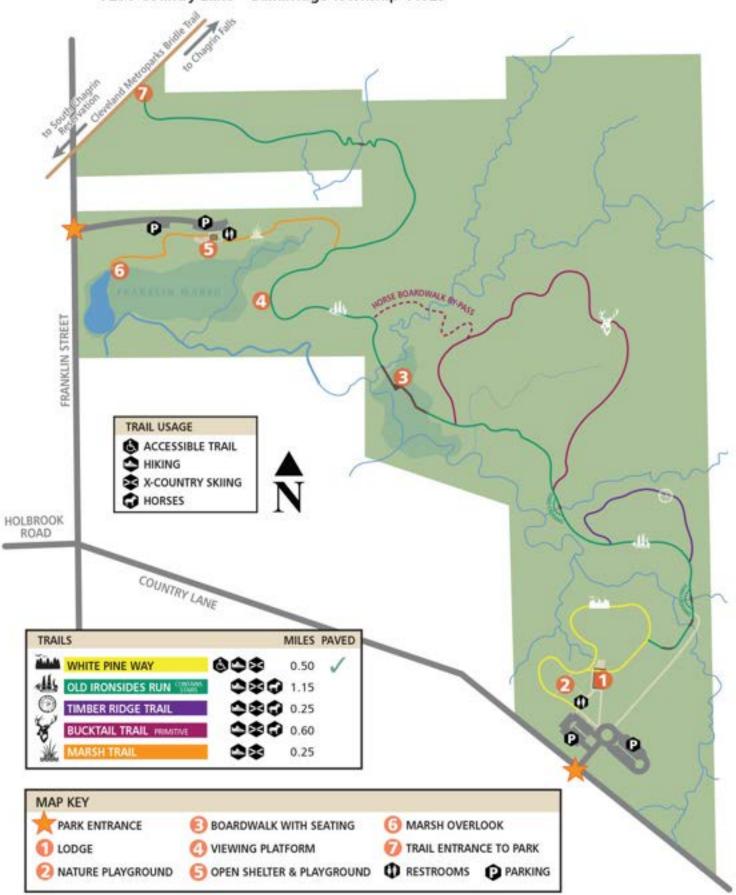

### The West Woods

9465 Kinsman Road, Russell Township 44072

Affelder House • 15139 Chillicothe Road, Russell Township 44072

ACCESSIBLE TRAIL

PARK ENTRANCE

AFFELDER HOUSE

SUNSET OVERLOOK
WILDLIFE VIEWING DECK

THE WEST WOODS NATURE CENTER

TURKEY RIDGE SHELTER

DEER RUN SHELTER

ANSEL'S CAVE

RESTROOMS PARKING

OPEN 5/1 thru 10/31) DEER RUN SHELLER (OPEN 5/1 thru 10/31) AND RESTROOMS

A PRIMITIVE CAMP SITE A TENT PAD

B PRIMITIVE CAMP SITE B TENT PAD

HOOVER ROAD (TOWNSHIP ROAD 209)

www.geaugaparkdistrict.org