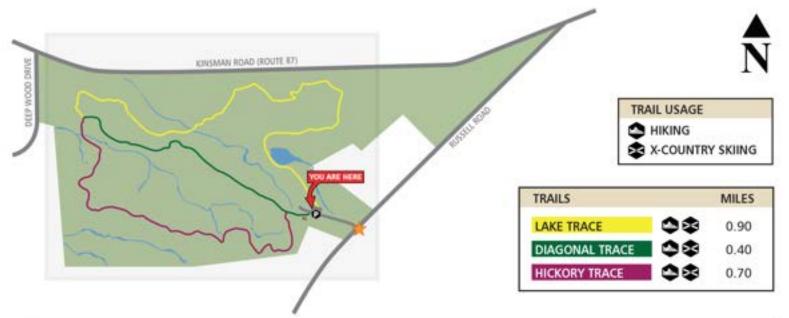

### The West Woods

9465 Kinsman Road, Russell Township 44072

Affelder House • 15139 Chillicothe Road, Russell Township 44072

ACCESSIBLE TRAIL

PARK ENTRANCE

AFFELDER HOUSE

SUNSET OVERLOOK
WILDLIFE VIEWING DECK

THE WEST WOODS NATURE CENTER

TURKEY RIDGE SHELTER

DEER RUN SHELTER

ANSEL'S CAVE

RESTROOMS PARKING

OPEN 5/1 thru 10/31) DEER RUN SHELLER (OPEN 5/1 thru 10/31) AND RESTROOMS

A PRIMITIVE CAMP SITE A TENT PAD

B PRIMITIVE CAMP SITE B TENT PAD

HOOVER ROAD (TOWNSHIP ROAD 209)

www.geaugaparkdistrict.org