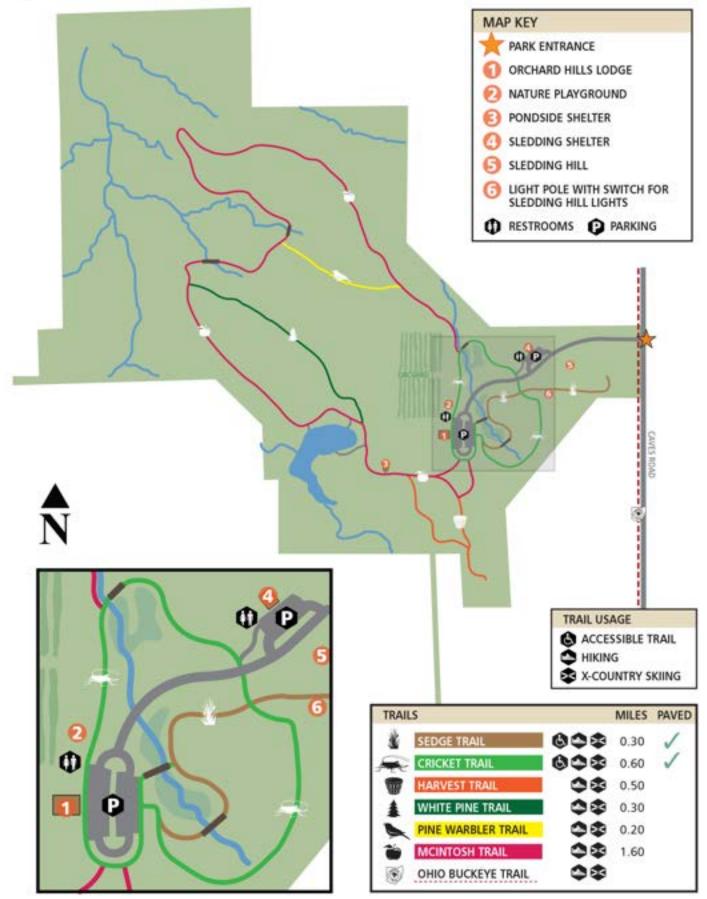

| SHORELINE FISHING      | н      | CAMP SITE H - LEAN-TO       |
| Φ       | RESTROOMS PARKING      | 0      | CAMP SITE I - TENT PAD      |
| A       | CAMP SITE A - TENT PAD | J      | CAMP SITE J - TENT PAD      |
| В       | CAMP SITE B - TENT PAD | K      | CAMP SITE K - TENT PAD      |
| C       | CAMP SITE C - TENT PAD | L      | CAMP SITE L - TENT PAD      |
| D       | CAMP SITE D - TENT PAD | M      | CAMP SITE M - TENT PAD      |



www.geaugaparkdistrict.org



# Holbrook Hollows

7250 Country Lane • Bainbridge Township 44023







# Modroo Preserve

15695 Hemlock Road • Russell Township 44072



www.geaugaparkdistrict.org



### Observatory Park

10610 Clay Street, Montville Township 44064

Nassau Astronomical Station • 10350 Clay Street, Montville Township 44064











# Russell Uplands Preserve 15200 Russell Road • Russell Township 44022









# Sunnybrook Preserve

12474 Heath Road • Chester Township 44026













www.geaugaparkdistrict.org





FOWLER'S MILL GOLF COURSE

www.geaugaparkdistrict.org



10110 Cedar Road • Munson Township 44026



### TRAIL USAGE

**ACCESSIBLE TRAIL** 

A HIKING

X-COUNTRY SKIING

### MAP KEY

PARK ENTRANCE

GREAT BLUE HERON LODGE

PLAYGROUND

OBSERVATION DECK

THE JUNCTION

RESTROOMS PARKING







FAIRMOUNT BOULEVARD

www.geaugaparkdistrict.org



### The West Woods

9465 Kinsman Road, Russell Township 44072

Affelder House • 15139 Chillicothe Road, Russell Township 44072





ACCESSIBLE TRAIL





PARK ENTRANCE

AFFELDER HOUSE

SUNSET OVERLOOK
WILDLIFE VIEWING DECK

THE WEST WOODS NATURE CENTER

TURKEY RIDG