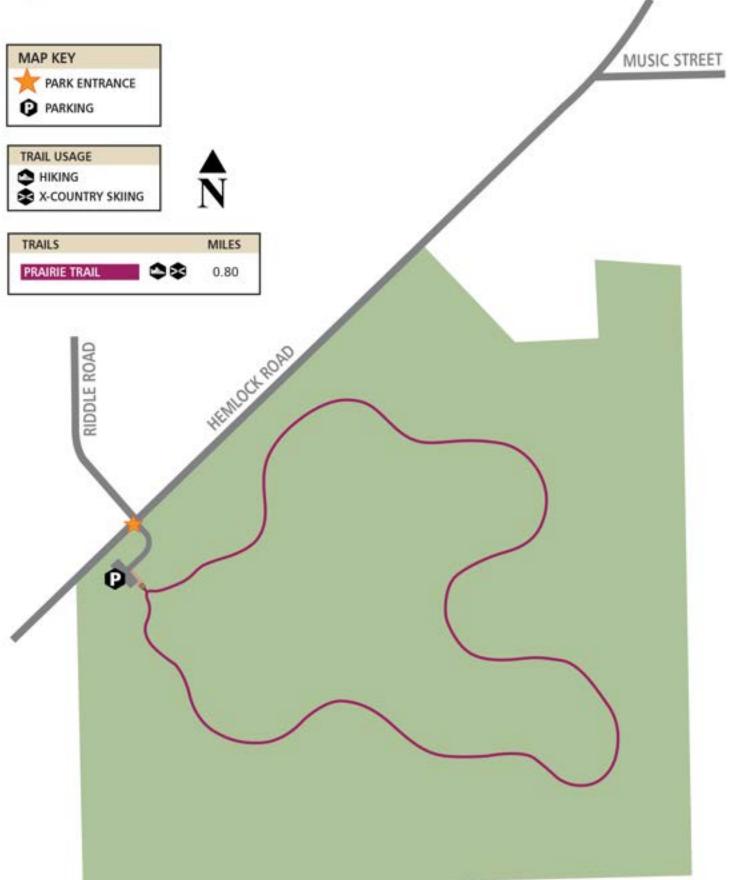

# Modroo Preserve

15695 Hemlock Road • Russell Township 44072

www.geaugaparkdistrict.org