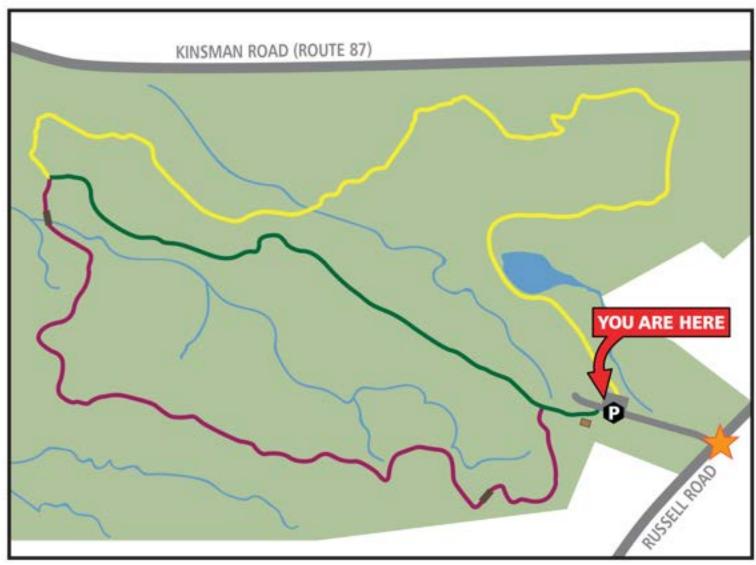

### The West Woods

9465 Kinsman Road, Russell Township 44072

Affelder House • 15139 Chillicothe Road, Russell Township 44072

ACCESSIBLE TRAIL

PARK ENTRANCE

AFFELDER HOUSE

SUNSET OVERLOOK
WILDLIFE VIEWING DECK