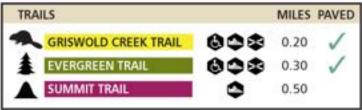

# Bessie Benner Metzenbaum Park

7940 Cedar Road • Chester Township 44026

www.geaugaparkdistrict.org