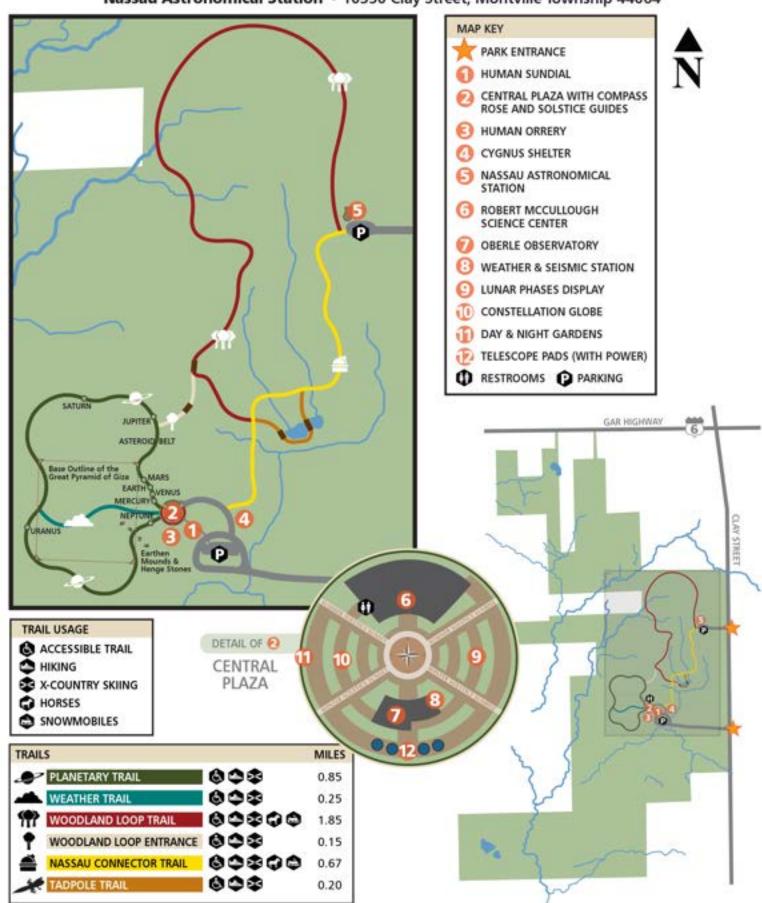

### Observatory Park

10610 Clay Street, Montville Township 44064

Nassau Astronomical Station • 10350 Clay Street, Montville Township 44064