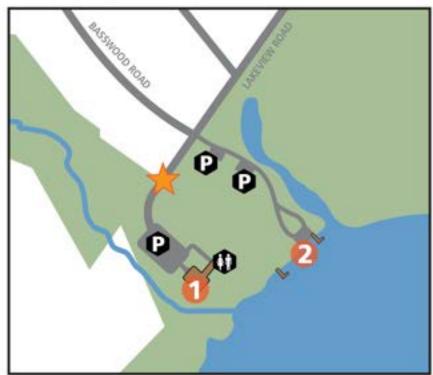

# **Bass Lake Preserve**

11445 Lakeview Road • Munson Township 44024





### MAP KEY



PARK ENTRANCE



BASS LAKE LODGE



BOAT LAUNCH & DOCKS



TRESTROOMS PARKING



All property within Bass Lake Preserve is protected nature preserve. Public access is permitted for boating, fishing and lodge use. There are no hiking trails available at this time.







# **Beartown Lakes Reservation**

18870 Quinn Road • Auburn/Bainbridge Townships 44023













# Bessie Benner Metzenbaum Park

7940 Cedar Road • Chester Township 44026













www.geaugaparkdistrict.org



# **Big Creek Park**

9160 Robinson Road • Chardon Township 44024



| MAP KEY                             |                            |
|-------------------------------------|----------------------------|
| PARK ENTRANCE                       | SHORELINE FISHING          |
| O DONALD W. MEYER CENTER            | RESTROOMS PARKING          |
| ASPEN GROVE SHELTER & CHESTNUT POND | WATER SEE DETAIL ABOVE     |
| DEEP WOODS LODGE                    | A CAMP SITE A - TENT PAD   |
| MAPLE GROVE SHELTER                 | B CAMP SITE B - TENT PAD   |
| & PLAYGROUND