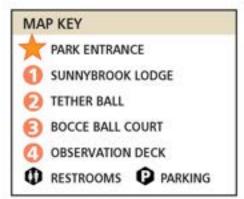

# Sunnybrook Preserve

12474 Heath Road • Chester Township 44026

www.geaugaparkdistrict.org

FOWLER'S MILL GOLF COURSE

www.geaugaparkdistrict.org

10110 Cedar Road • Munson Township 44026